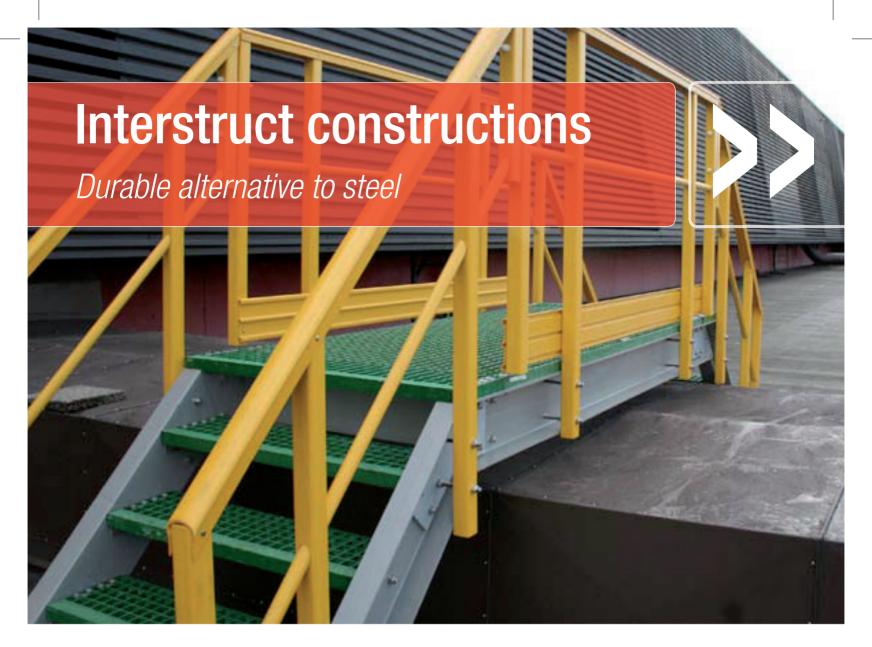

Glassfibre reinforced polyester constructions are a durable and maintenance free alternative to steel constructions.

The low weight, corrosion resistance and non conductive properties make sure these constructions fit extremely well in corrosive, watery and aggressive chemical environments.

## >> GRP constructions

Fiberstruct's GRP constructions are being used in (petro-) chemical industry, marine, offshore, oil- and gas companies and powerplants. Our advanced detail engineering is done with TEKLA 3D design software. This is not the only aspect in which you will recognize our strength. The technical knowledge and experience of our crew enables us to meet standards demanded by our clients. The project list below gives a good impression of the technical possibilities that Fiberstruct can offer.